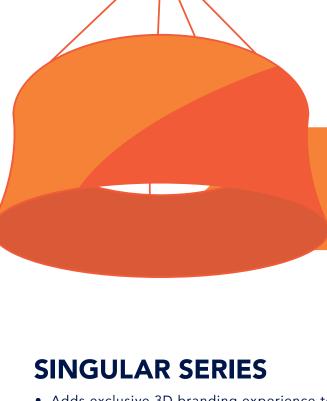

# Customisable shapes and sizes

**HANGING BANNERS** 

• 360-degree visibility in large expo spaces

**CAN BE MADE FROM:** 

over a lightweight, tubular aluminium frame

o Durable plastic and/or dye-sublimated fabric, stretched

### Adds exclusive 3D branding experience to your stand

Combines attractive signage with a point-of-sale solution