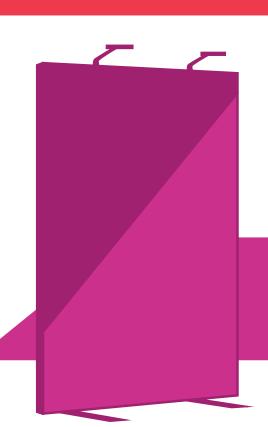

#### • A stylish alternative to classic roll up banners

**SNAKE STANDS** 

#### o Dye-sublimated fabric, stretched over a lightweight,

tubular aluminium frame

**CAN BE MADE FROM:** 